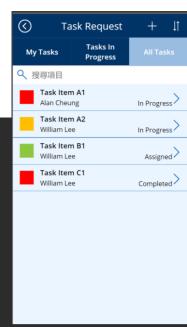

## We are K-Solve Solve your Case

Project Manager / Site agent Task assign Assign Task by user Assign Task by group Task Description Responsible person Task status Email notification

Contact us Now enquiry@K-Solve.com